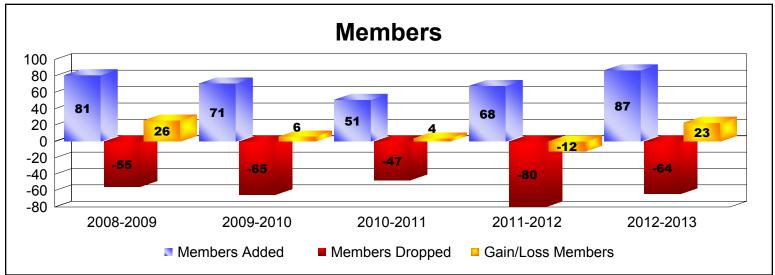

District 111SW As of June 2013 Cumulative

| Year      | New<br>Clubs | Dropped<br>Clubs | Gain/<br>Loss<br>Clubs | New<br>Members | Charter<br>Members | Reinstate<br>Members | Transfer<br>Members | Total<br>Member<br>Added | Total<br>Members<br>Dropped | Gain/<br>Loss<br>Members |
|-----------|--------------|------------------|------------------------|----------------|--------------------|----------------------|---------------------|--------------------------|-----------------------------|--------------------------|
| 2008-2009 | 1            | 0                | 1                      | 54             | 21                 | 0                    | 6                   | 81                       | -55                         | 26                       |
| 2009-2010 | 0            | 0                | 0                      | 65             | 0                  | 1                    | 5                   | 71                       | -65                         | 6                        |
| 2010-2011 | 0            | 0                | 0                      | 46             | 0                  | 1                    | 4                   | 51                       | -47                         | 4                        |
| 2011-2012 | 1            | -1               | 0                      | 42             | 20                 | 2                    | 4                   | 68                       | -80                         | -12                      |
| 2012-2013 | 0            | 0                | 0                      | 77             | 0                  | 2                    | 8                   | 87                       | -64                         | 23                       |
| Average   | 0            | 0                | 0                      | 57             | 8                  | 1                    | 5                   | 72                       | -62                         | 9                        |