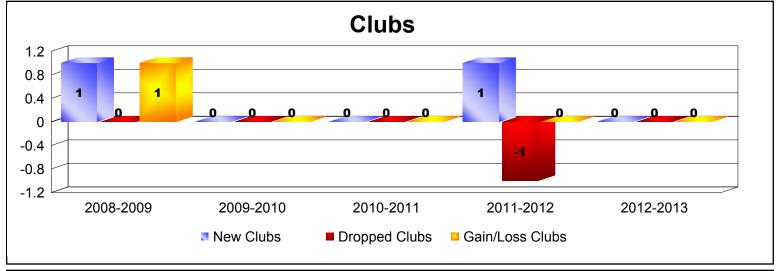

District 111SW As of June 2013 Cumulative

| Year      | New<br>Clubs | Dropped<br>Clubs | Gain/<br>Loss<br>Clubs | New<br>Members | Charter<br>Members | Reinstate<br>Members | Transfer<br>Members | Total<br>Member<br>Added | Total<br>Members<br>Dropped | Gain/<br>Loss<br>Members |
|-----------|--------------|------------------|------------------------|----------------|--------------------|----------------------|---------------------|--------------------------|-----------------------------|--------------------------|
| 2008-2009 | 1            | 0                | 1                      | 54             | 21                 | 0                    | 6                   | 81                       | -55                         | 26                       |
| 2009-2010 | 0            | 0                | 0                      | 65             | 0                  | 1                    | 5                   | 71                       | -65                         | 6                        |
| 2010-2011 | 0            | 0                | 0                      | 46             | 0                  | 1                    | 4                   | 51                       | -47                         | 4                        |
| 2011-2012 | 1            | -1               | 0                      | 42             | 20                 | 2                    | 4                   | 68                       | -80                         | -12                      |
| 2012-2013 | 0            | 0                | 0                      | 77             | 0                  | 2                    | 8                   | 87                       | -64                         | 23                       |
| Average   | 0            | 0                | 0                      | 57             | 8                  | 1                    | 5                   | 72                       | -62                         | 9                        |